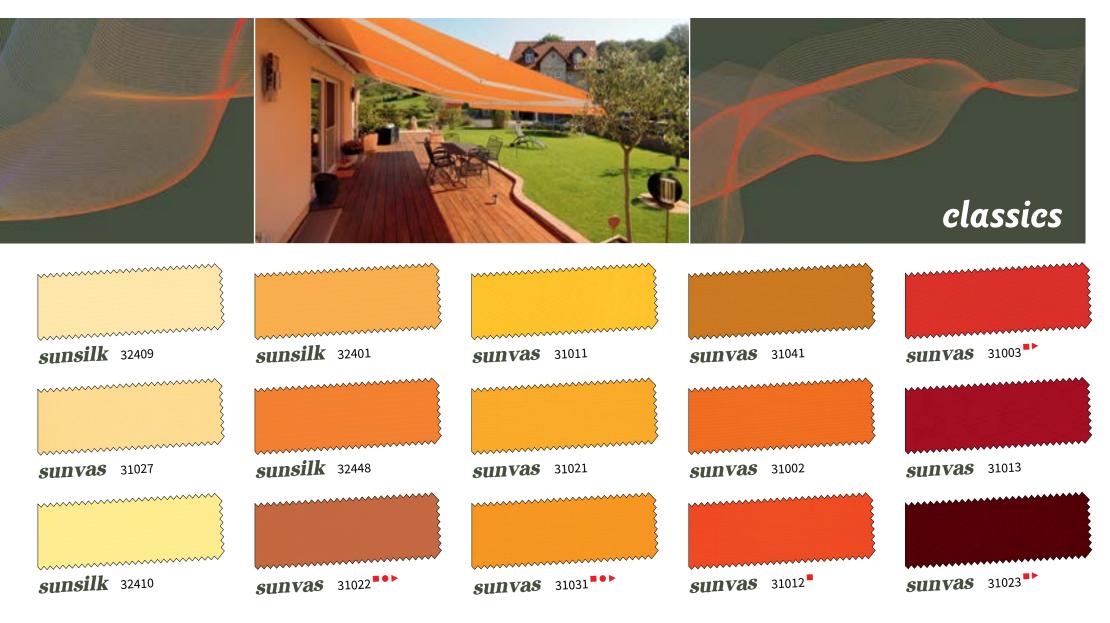

#### classics

Classic plain fabrics are always stylistically sure of themselves and easy to mix and match.

The well appointed range of neutral, elegant plains in the collection is available in both the luminescent sunsilk snc and the gently glowing sunvas snc qualities. Something to suit every taste.

sunsilk 32417

 also available as widely woven fabrics for the manufacture of seamless covers up to a drop of 250 cm

- also available as widely woven fabrics for the manufacture of seamless covers up to a drop of 320 cm
- ► fabric also available as sunvas perla; see the specials range – sunvas perla
- fabric also available as sunvas transolair; see the specials range
   sunvas transolair