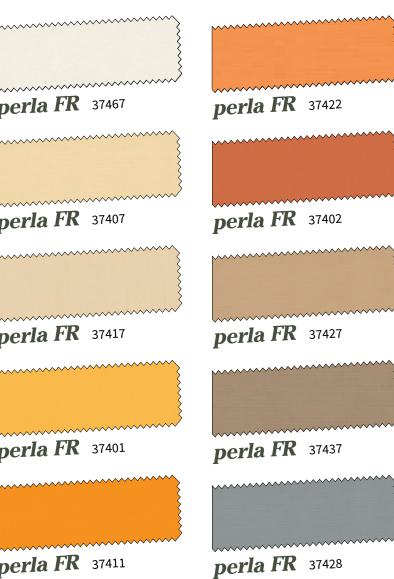

### sunsilk perla FR

sunsilk perla FR is a high-quality awning fabric based on the innovative, high-tech fabric sunsilk snc. This coated fabric is waterproof and highly flame retardant and should be used wherever fire safety regulations need to be observed and protection from rain or sun and a decorative effect is required. In daylight, the radiant colours pass through the white underside of the sunsilk perla FR fabric, which makes it possible to tailor the colour design of the interior space to the specific requirements of the customer but also ensures a bright, friendly atmosphere in the evening.

underside of the fabric

perla FR 37418