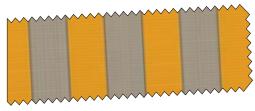

# visutex Tango

Harmony woven in the rhythm of time. Expressive and vivacious, whether in soft stripes or classic checks with a depth of contrast.

visutex Tango are covers that reflect a modern lifestyle and stand out by virtue of the shade they provide.

The fabric – a dream. The tone – naturally green. It lends lightness to the awning, weight to the balcony or patio.

Because visutex Tango awning covers are made up of two different fabric patterns, minor variations in colour between the individual fabric panels cannot be avoided. The outer, striped panels (A) are used in their full width, whereas the plain fabric panels (B) in between can vary in both number and width.