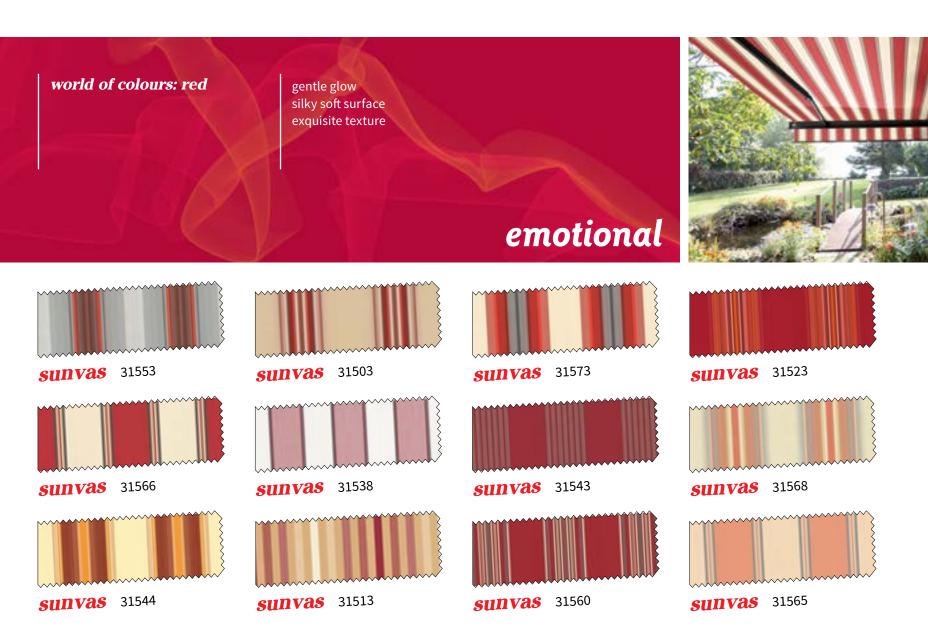

#### sunvas snc

Fabrics in restrained, muted, pastel colours in seven colour families lend sunvas its traditional yet modern character.

The textile material with a soft, fluffy touch and gentle colour glow radiates a socially appealing charm.

sunvas snc combines a romantic appearance with an outstanding technical specification: durable, colourfast, resilient and with self-cleaning effect. Tried, tested and certified with the test symbol "self-cleaning inspired by nature" which was awarded and confirmed by the internationally renowned Institute for Textile Technology and

> Process Engineering - ITV, Denkendorf.

sunvas 31511

**sunvas** 31520

**sunvas** 31581

**sunvas** 31571

sunvas 31591

**sunvas** 31574

**sunvas** 31556

**sunvas** 31551

**sunvas** 31552

**sunvas** 31570

sunvas 31501

**sunvas** 31554

All fabrics 120 cm in width

gentle glow silky soft surface exquisite texture

powerful

**sunvas** 31583

**sunvas** 31562

**sunvas** 31502

**sunvas** 31575

**sunvas** 31516

**sunvas** 31579

**sunvas** 31589

world of colours: cream