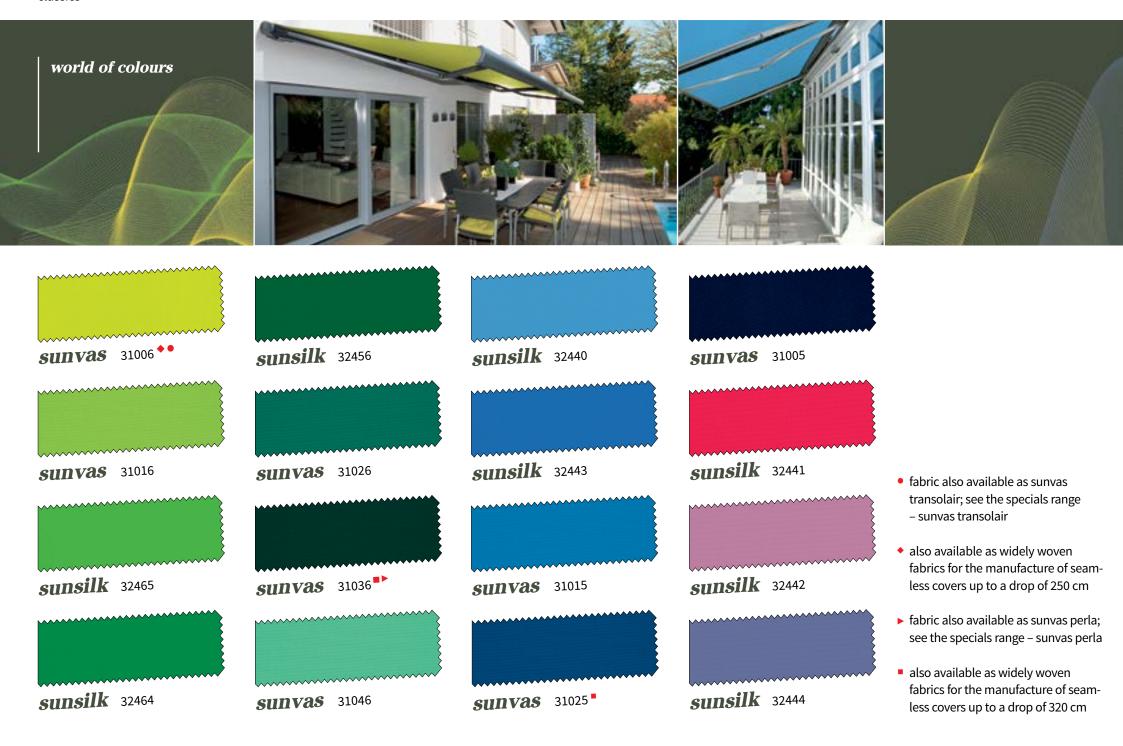

#### classics

Classic plain fabrics are always stylistically sure of themselves and easy to mix and match.

The well appointed range of neutral, elegant plains in the collection is available in both the luminescent sunsilk snc and the gently glowing sunvas snc qualities. Something to suit every taste.

sunsilk 32417

 also available as widely woven fabrics for the manufacture of seamless covers up to a drop of 250 cm

- also available as widely woven fabrics for the manufacture of seamless covers up to a drop of 320 cm
- ► fabric also available as sunvas perla; see the specials range – sunvas perla
- fabric also available as sunvas transolair; see the specials range
   sunvas transolair