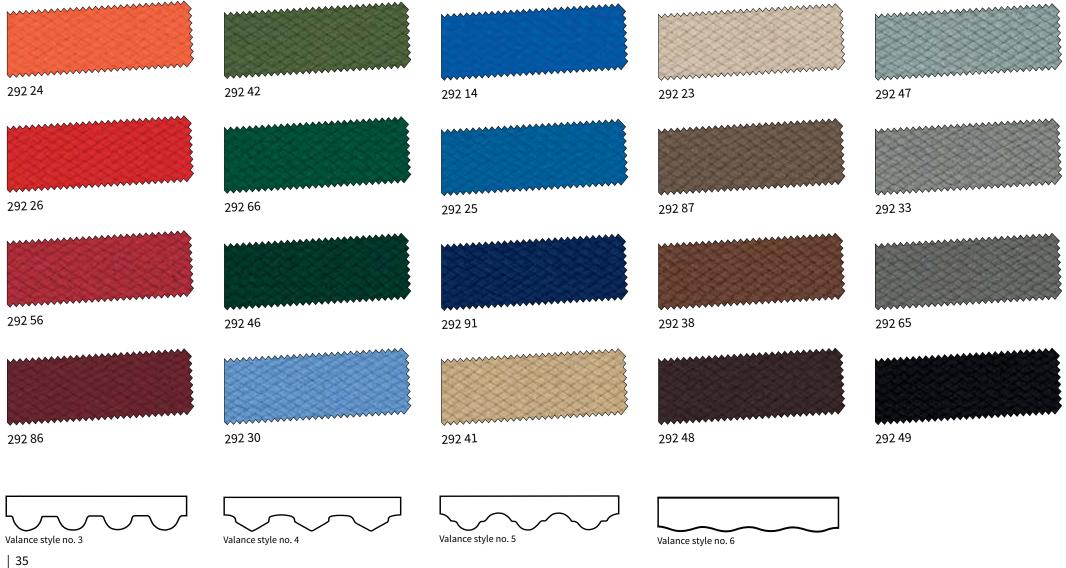

### Braid colours and valance styles

### **Braid colours and valance styles**

For each cover pattern there is a matching braid colour. However, if you would prefer an alternative colour, please choose from the colour palette shown.

The valance always has the same seam arrangement as the cover as they are both cut from one piece of material. The shape of the valance is symmetrical at both ends. Moreover, the crests and troughs in the valance are adjusted to correspond to the widths of the stripes in the pattern. We cannot guarantee that we can copy the pattern repeat exactly in valances supplied at a later date..