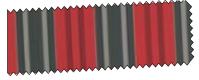

# visutex Tango

Harmony woven in the rhythm of time. Expressive and vivacious, whether in soft stripes or classic checks with a depth of contrast.

visutex Tango are covers that reflect a modern lifestyle and stand out by virtue of the shade they provide.

Harmony experienced. A perception of space. A touch of summer. A new heaven on earth: sunny, refreshing and warm.

Colourful trend. Individual and exciting. Positive, creative, expressive. Magical highlights both above and in your head.

The fabric – a dream. The tone – naturally green. It lends lightness to the awning, weight to the balcony or patio.

Because visutex Tango awning covers are made up of two different fabric patterns, minor variations in colour between the individual fabric panels cannot be avoided. The outer, striped panels (A) are used in their full width, whereas the plain fabric panels (B) in between can vary in both number and width.