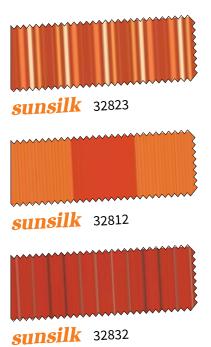

#### sunsilk snc

Seven summery and fresh colour families and delicate tone-in-tone fabric patterns emphasise the clear design concept behind sunsilk snc. They lend the transparent material, made of enhanced, high-tech polyester with its typical, brilliant luminescence, a new and exciting appeal. Tried, tested and certified with the test symbol "self-cleaning inspired by nature" which was awarded and confirmed by the internationally renowned Institute for Textile Technology and Process Engineering - ITV, Denkendorf.

world of colours: orange

brilliant luminosity smooth surface excellent technical properties

# powerful

sunsilk 32833

sunsilk 32843

sunsilk 32829

sunsilk 32803

sunsilk 32849

sunsilk 32863

sunsilk 32813