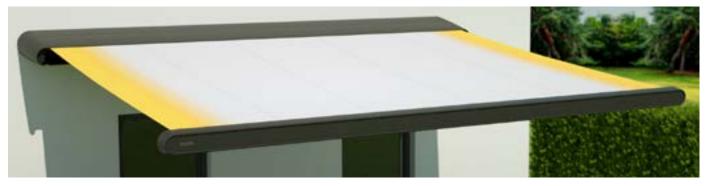

### sunsilk snc the brilliantly luminous technical material

Because of their superior luminosity and brilliance the sunsilk materials can best be viewed against the light as in the illustrations shown.