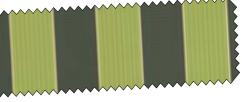

# visutex Tango

Harmony woven in the rhythm of time. Expressive and vivacious, whether in soft stripes or classic checks with a depth of contrast.

visutex Tango are covers that reflect a modern lifestyle and stand out by virtue of the shade they provide.

The fabric – a dream. The tone – naturally green. It lends lightness to the awning, weight to the balcony or patio.

Because visutex Tango awning covers are made up of two different fabric patterns, minor variations in colour between the individual fabric panels cannot be avoided. The outer, striped panels (A) are used in their full width, whereas the plain fabric panels (B) in between can vary in both number and width.