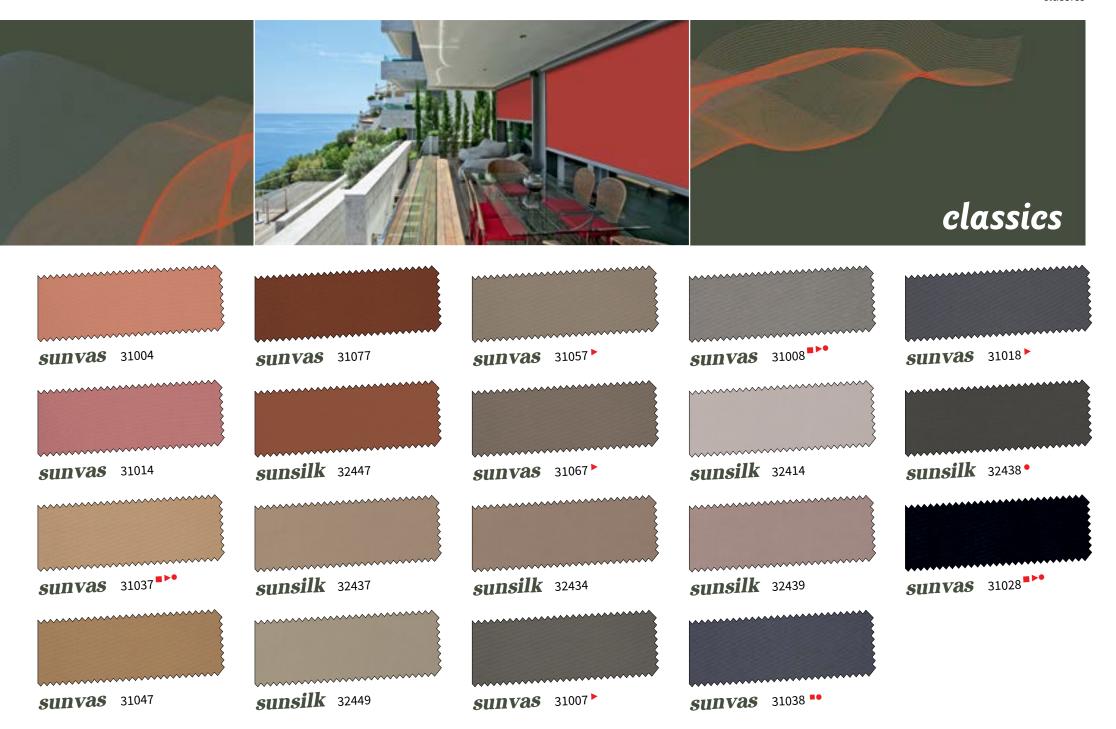

#### classics

Classic plain fabrics are always stylistically sure of themselves and easy to mix and match.

The well appointed range of neutral, elegant plains in the collection is available in both the luminescent sunsilk snc and the gently glowing sunvas snc qualities. Something to suit every taste.

sunsilk 32417

 also available as widely woven fabrics for the manufacture of seamless covers up to a drop of 250 cm

- also available as widely woven fabrics for the manufacture of seamless covers up to a drop of 320 cm
- ► fabric also available as sunvas perla; see the specials range – sunvas perla
- fabric also available as sunvas transolair; see the specials range
   sunvas transolair