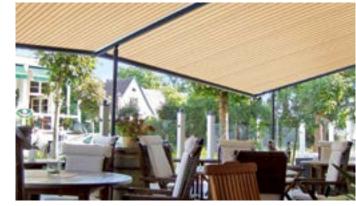

### perfotex

The special fabric for markilux conservatory awnings made from high-tech polyester material in proven sunsilk quality. An additional aluminium coating reflects heat even more effectively, even before it can enter the conservatory.

This light and air-permeable fabric woven, using a special technique, is pleasantly transparent and reduces the possibility of water troughs forming, which would put extra strain on the cover. A high-grade SFC finish (Teflon) offers tried and tested protection from soiling and gives the fabric its water-repellent properties.

Because of the way the fabric is made, one side has a higher concentration in aluminium pigmentation; during cover manufacture this side is made to face upwards / outwards in order to attain the maximum benefits in heat and light reflection. In the case of fabrics in a lighter colour and especially when seen against the light, it is unavoidable that the aluminium coating shines through and can be seen from the inside.