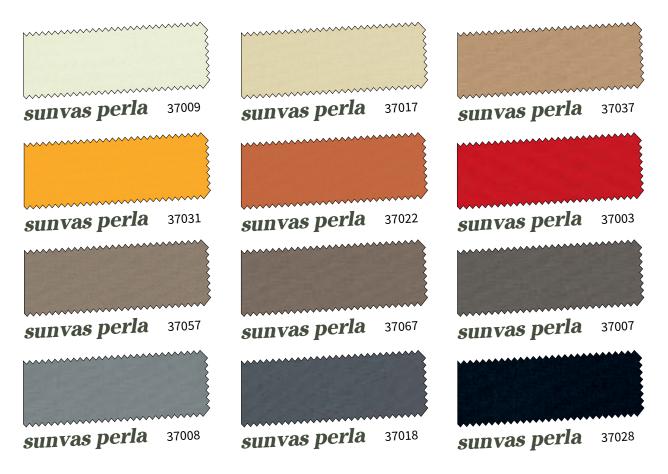

### sunvas perla

sunvas perla is a high-quality awning fabric based on the innovative, high-tech fabric sunvas snc with its outstanding technical characteristics. This material has a **transparent coating**.

The colour effect of the material is virtually unchanged in comparison with the uncoated version. sunvas perla is **waterproof** and impervious to the effects of the weather and the high-tech material offers optimum protection against both sunshine and inclement weather whilst offering exceptional protection from UV radiation as well (UPF 50+).