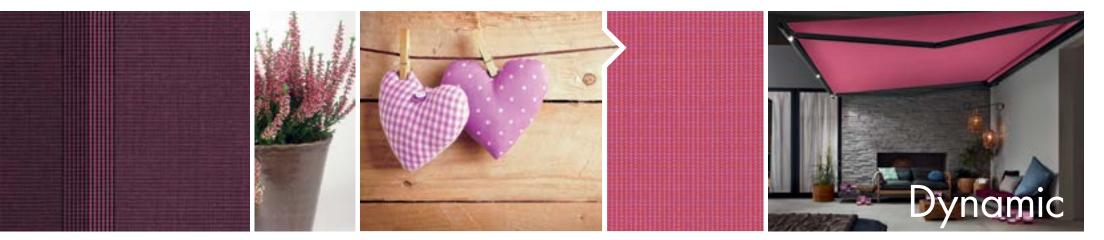

# visutex Tango

Harmony woven in the rhythm of time. Expressive and vivacious, whether in soft stripes or classic checks with a depth of contrast.

visutex Tango are covers that reflect a modern lifestyle and stand out by virtue of the shade they provide.

Harmony experienced. A perception of space. A touch of summer. A new heaven on earth: sunny, refreshing and warm.

Colourful trend. Individual and exciting. Positive, creative, expressive. Magical highlights both above and in your head.

The fabric – a dream. The tone – naturally green. It lends lightness to the awning, weight to the balcony or patio.

Because visutex Tango awning covers are made up of two different fabric patterns, minor variations in colour between the individual fabric panels cannot be avoided. The outer, striped panels (A) are used in their full width, whereas the plain fabric panels (B) in between can vary in both number and width.