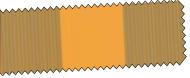

The fabric – a dream. The tone – naturally green. It lends lightness to the awning, weight to the balcony or patio.

Because visutex Tango awning covers are made up of two different fabric patterns, minor variations in colour between the individual fabric panels cannot be avoided. The outer, striped panels (A) are used in their full width, whereas the plain fabric panels (B) in between can vary in both number and width.