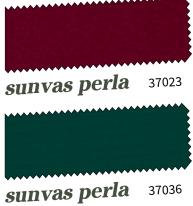

### sunvas perla

sunvas perla is a high-quality awning fabric based on the innovative, high-tech fabric sunvas snc with its outstanding technical characteristics. This material has a **transparent coating**.

The colour effect of the material is virtually unchanged in comparison with the uncoated version. sunvas perla is **waterproof** and impervious to the effects of the weather and the high-tech material offers optimum protection against both sunshine and inclement weather whilst offering exceptional protection from UV radiation as well (UPF 50+).