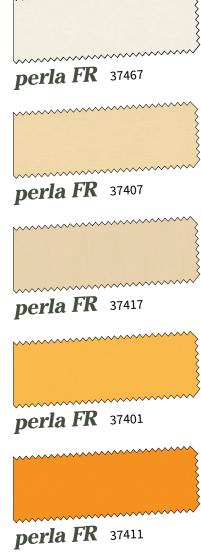

### sunsilk perla FR

sunsilk perla FR is a high-quality awning fabric based on the innovative, high-tech fabric sunsilk snc. This coated fabric is waterproof and highly flame retardant and should be used wherever fire safety regulations need to be observed and protection from rain or sun and a decorative effect is required. In daylight, the radiant colours pass through the white underside of the sunsilk perla FR fabric, which makes it possible to tailor the colour design of the interior space to the specific requirements of the customer but also ensures a bright, friendly atmosphere in the evening.

underside of the fabric

perla FR 37418