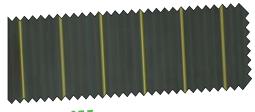

# visutex Tango

Harmony woven in the rhythm of time. Expressive and vivacious, whether in soft stripes or classic checks with a depth of contrast.

visutex Tango are covers that reflect a modern lifestyle and stand out by virtue of the shade they provide.

The fabric – a dream. The tone – naturally green. It lends lightness to the awning, weight to the balcony or patio.

Because visutex Tango awning covers are made up of two different fabric patterns, minor variations in colour between the individual fabric panels cannot be avoided. The outer, striped panels (A) are used in their full width, whereas the plain fabric panels (B) in between can vary in both number and width.