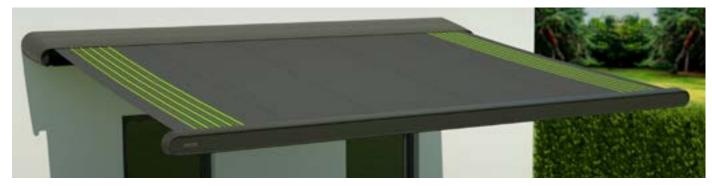

# visutex Tango

Harmony woven in the rhythm of time. Expressive and vivacious, whether in soft stripes or classic checks with a depth of contrast.

visutex Tango are covers that reflect a modern lifestyle and stand out by virtue of the shade they provide.

The fabric – a dream. The tone – naturally green. It lends lightness to the awning, weight to the balcony or patio.

Because visutex Tango awning covers are made up of two different fabric patterns, minor variations in colour between the individual fabric panels cannot be avoided. The outer, striped panels (A) are used in their full width, whereas the plain fabric panels (B) in between can vary in both number and width.