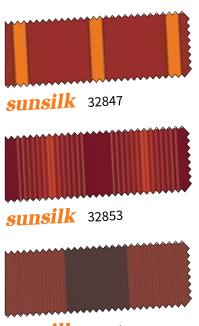

#### sunsilk snc

Seven summery and fresh colour families and delicate tone-in-tone fabric patterns emphasise the clear design concept behind sunsilk snc. They lend the transparent material, made of enhanced, high-tech polyester with its typical, brilliant luminescence, a new and exciting appeal. Tried, tested and certified with the test symbol "self-cleaning inspired by nature" which was awarded and confirmed by the internationally renowned Institute for Textile Technology and Process Engineering - ITV, Denkendorf.

sunsilk 32851

sunsilk 32850

sunsilk 32831

sunsilk 32811

sunsilk 32822

sunsilk 32860

sunsilk 32861

sunsilk 32859