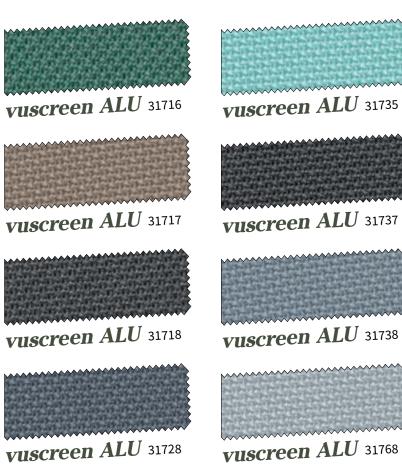

### vuscreen ALU

### vuscreen ALU

The vuscreen material used to create modern sun and glare protection covers for markilux vertical blinds and awnings is finely perforated and transparent to a limited degree. It protects against reflected light. The encapsulated particles of aluminium on the fibres of this easily-cared-for, high-tech polyester fabric ensure the room temperature remains pleasant by repelling heat energy. Also available as widely woven fabrics for the manufacture of seamless covers up to a drop of 252 cm.