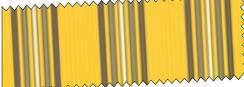

# visutex Tango

Harmony woven in the rhythm of time. Expressive and vivacious, whether in soft stripes or classic checks with a depth of contrast.

visutex Tango are covers that reflect a modern lifestyle and stand out by virtue of the shade they provide.

The fabric – a dream. The tone – naturally green. It lends lightness to the awning, weight to the balcony or patio.

Because visutex Tango awning covers are made up of two different fabric patterns, minor variations in colour between the individual fabric panels cannot be avoided. The outer, striped panels (A) are used in their full width, whereas the plain fabric panels (B) in between can vary in both number and width.