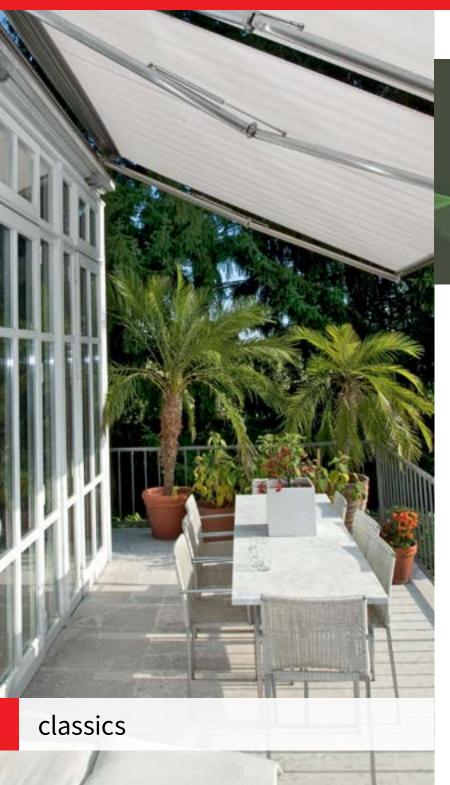

#### classics

Classic plain fabrics are always stylistically sure of themselves and easy to mix and match.

The well appointed range of neutral, elegant plains in the collection is available in both the luminescent sunsilk snc and the gently glowing sunvas snc qualities. Something to suit every taste.