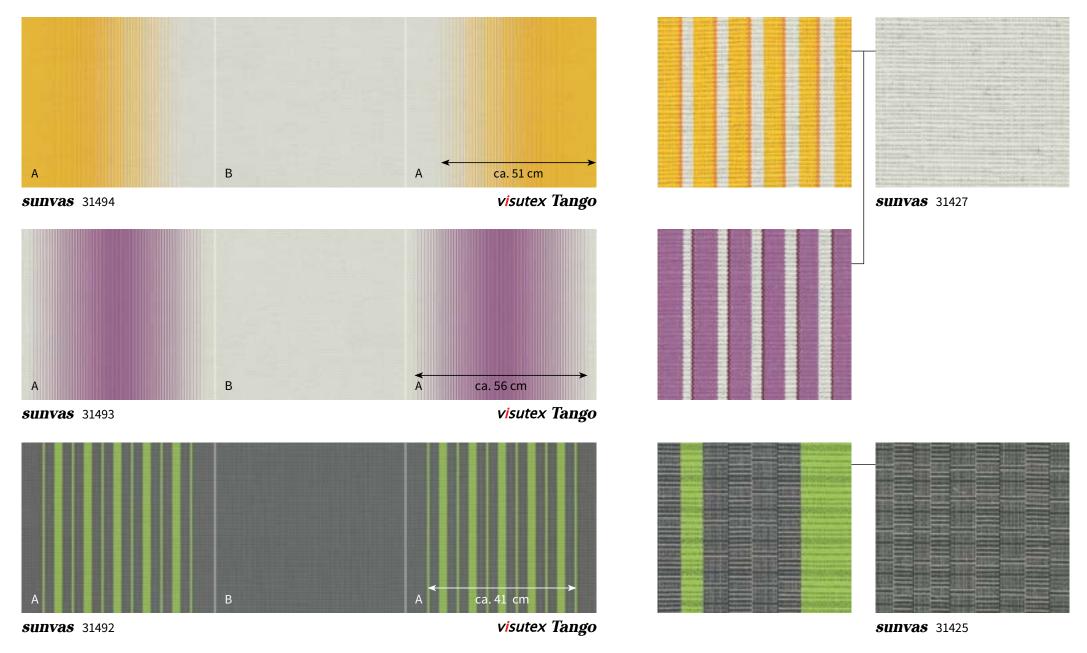

# visutex Tango

Harmony woven in the rhythm of time. Expressive and vivacious, whether in soft stripes or classic checks with a depth of contrast.

visutex Tango are covers that reflect a modern lifestyle and stand out by virtue of the shade they provide.

The fabric – a dream. The tone – naturally green. It lends lightness to the awning, weight to the balcony or patio.

Because visutex Tango awning covers are made up of two different fabric patterns, minor variations in colour between the individual fabric panels cannot be avoided. The outer, striped panels (A) are used in their full width, whereas the plain fabric panels (B) in between can vary in both number and width.