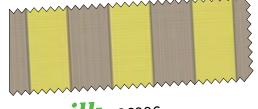

# visutex Tango

Harmony woven in the rhythm of time. Expressive and vivacious, whether in soft stripes or classic checks with a depth of contrast.

visutex Tango are covers that reflect a modern lifestyle and stand out by virtue of the shade they provide.

The fabric – a dream. The tone – naturally green. It lends lightness to the awning, weight to the balcony or patio.

Because visutex Tango awning covers are made up of two different fabric patterns, minor variations in colour between the individual fabric panels cannot be avoided. The outer, striped panels (A) are used in their full width, whereas the plain fabric panels (B) in between can vary in both number and width.