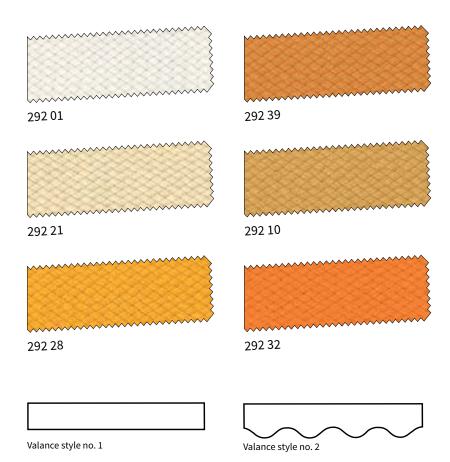

### Braid colours and valance styles

### **Braid colours and valance styles**

For each cover pattern there is a matching braid colour. However, if you would prefer an alternative colour, please choose from the colour palette shown.

The valance always has the same seam arrangement as the cover as they are both cut from one piece of material. The shape of the valance is symmetrical at both ends. Moreover, the crests and troughs in the valance are adjusted to correspond to the widths of the stripes in the pattern. We cannot guarantee that we can copy the pattern repeat exactly in valances supplied at a later date..