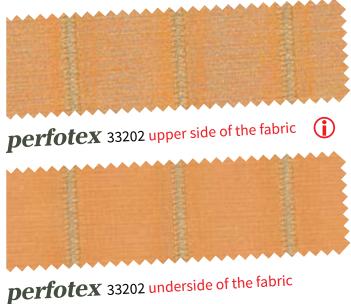

Because of the way the fabric is made, one side has a higher concentration in aluminium pigmentation; during cover manufacture this side is made to face upwards / outwards in order to attain the maximum benefits in heat and light reflection. In the case of fabrics in a lighter colour and especially when seen against the light, it is unavoidable that the aluminium coating shines through and can be seen from the inside.

perfotex fabrics are finished with encapsulated aluminium pigmentation on both sides. Due to the special manufacturing technique different concentrations of this finish are found on the upper and underside of the fabrics. During cover manufacture this side is made to face upwards / outwards in order to attain the maximum benefits in heat and light reflection.

In the case of fabrics in a lighter colour and especially when seen against the light, it is unavoidable that the aluminium coating shines through and can be seen from the inside.