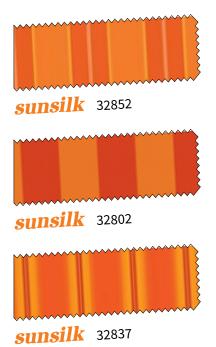

#### sunsilk snc

Seven summery and fresh colour families and delicate tone-in-tone fabric patterns emphasise the clear design concept behind sunsilk snc. They lend the transparent material, made of enhanced, high-tech polyester with its typical, brilliant luminescence, a new and exciting appeal. Tried, tested and certified with the test symbol "self-cleaning inspired by nature" which was awarded and confirmed by the internationally renowned Institute for Textile Technology and Process Engineering - ITV, Denkendorf.

world of colours: orange

brilliant luminosity smooth surface excellent technical properties

# powerful

sunsilk 32833

sunsilk 32843

sunsilk 32829

sunsilk 32803

sunsilk 32849

sunsilk 32863

sunsilk 32813