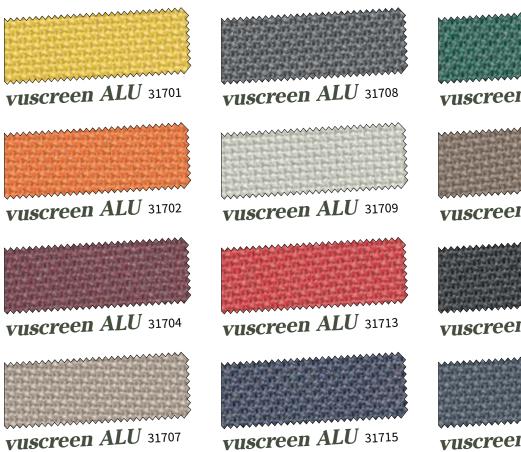

### vuscreen ALU

### vuscreen ALU

The vuscreen material used to create modern sun and glare protection covers for markilux vertical blinds and awnings is finely perforated and transparent to a limited degree. It protects against reflected light. The encapsulated particles of aluminium on the fibres of this easily-cared-for, high-tech polyester fabric ensure the room temperature remains pleasant by repelling heat energy. Also available as widely woven fabrics for the manufacture of seamless covers up to a drop of 252 cm.