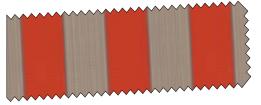

# visutex Tango

Harmony woven in the rhythm of time. Expressive and vivacious, whether in soft stripes or classic checks with a depth of contrast.

visutex Tango are covers that reflect a modern lifestyle and stand out by virtue of the shade they provide.

The fabric – a dream. The tone – naturally green. It lends lightness to the awning, weight to the balcony or patio.

Because visutex Tango awning covers are made up of two different fabric patterns, minor variations in colour between the individual fabric panels cannot be avoided. The outer, striped panels (A) are used in their full width, whereas the plain fabric panels (B) in between can vary in both number and width.