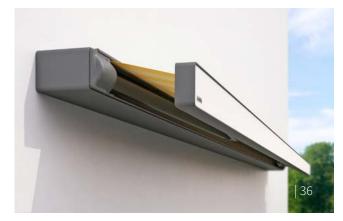

#### Urban chic for a clean, sleek appearance.

**markilux 970** | **The Linear One** This awning incorporates an urban lifestyle with confidence. The neat and slim appearance of the markilux 970 makes it the ideal model for those who love the simplicity of elegance. This svelte designer awning wraps your patio in comforting light and makes it a stylish place of retreat where your guests, too, will completely feel at home. The numerous styling options and the variable designs of the front panel lighting lend that individual something to the markilux 970. All in all, because of its clean lines and straightforward design, this awning is an all round performer.

**LED spotlights under the cassette** During the twilight and evening hours they ensure a stylish ambience.

**markilux Shadeplus** For more protection from prying eyes and glare: The optional vertical blind in the front profile will captivate you.

| - |
|---|
|   |
|   |

**Free colour choice** The colours of the cassette and front panel can be freely combined. The front panel is also available in another six contrasting colours.

| Dimensions  | max. 600 cm × 300 cm<br>max. 500 cm × 350 cm                                                                  |
|-------------|---------------------------------------------------------------------------------------------------------------|
| Folding arm | Bionic tendon                                                                                                 |
| Options     | LED spotlights under the<br>cassette, selectable colour<br>combination, coloured front<br>profiles, Shadeplus |