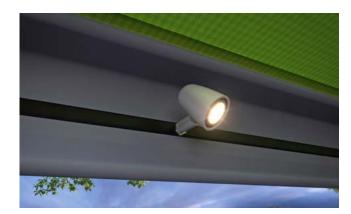

**LED spotlights in the canopy** Highlight specific areas and enjoy the evening hours under the awning in a delightful atmosphere. Discover further lighting and design options on page 28.

**markilux Shadeplus** The additional awning cover in the front profile protects against low-lying sun and prying eyes at the touch of a button.

### markilux MX-1 / MX-1 compact - options

**LED Line in front profile** For atmospheric and uniform lighting after sunset.

**LED spotlights in the front profile** A brilliant lighting effect converts the room under the awning into an oasis of well-being in the evening.

**Colour combinations** Cassette and front panel are available in different colours, which can be combined freely.

**LED spotlights in the front canopy** Let the evening come ... And with it the time of captivating lighting effects, optionally directed downwards and/or upwards. Available only in the markilux MX-1.

**LED Ambient lighting** An impressive eye-catcher in the evening hours. The lit-up front profile is available in five contrasting colours and can be dimmed.

**markilux Shadeplus** At just the touch of a button, the optional protection from glare and prying eyes creates an enviable, private room outdoors. As standard, the Shadeplus is equipped with a radio-controlled motor and comes supplied with a markilux remote control.

LED spotlights in the front profile More than a decorative highlight. The markilux 6000 lights up your favourite spot in an elegant, flexible and energy-efficient manner, just the way you want it.

markilux Shadeplus The vertical shading in the front profile adds the finishing touch and provides personal protection from the sun and prying eyes. On request the Shadeplus can come with a hard-wired or radio-controlled motor.

**LED spotlights under the cassette** During the twilight and evening hours they ensure a stylish ambience.

**markilux Shadeplus** For more protection from prying eyes and glare: The optional vertical blind in the front profile will captivate you.

#### Options – variations in specification according to the model.

**LED lighting options** Suspended from the cassette, on the wall or in the front profile: LED spotlights that can be pivoted and dimmed create a lovely atmosphere on your patio in the evening.

## Accessories – light, warmth and ease of operationi make living outdoors truly relaxing.

**markilux spotline LED** Turns night into day. The elegant light bar in the matching, powder-coated housing can be mounted anywhere, the lights are pivotable and dimmable and it comes in three standard lengths.