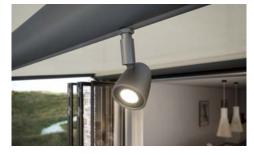

**Stainless steel crank** Bring the adjustable posts to the desired height in no time at all.

**LED spotlights attached to the cover support tube** These spotlights will provide perfect contrast lighting in the evening hours, pivoting and dimmable.