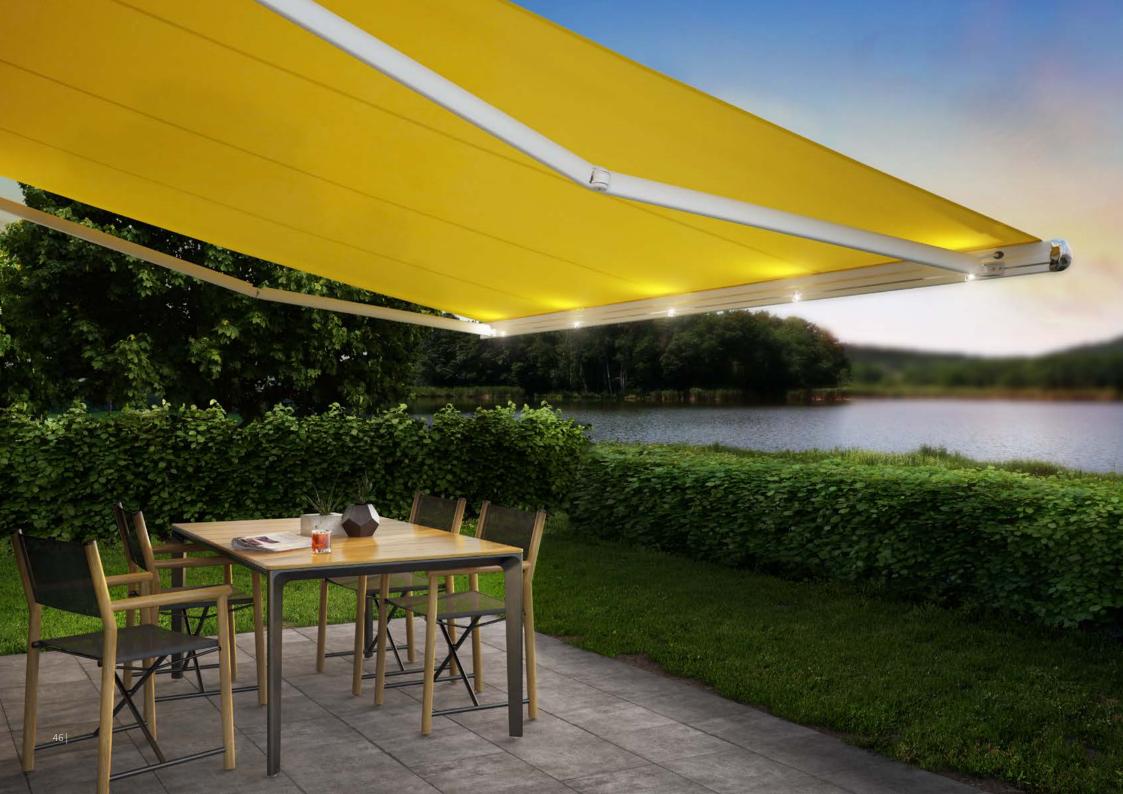

## The technology of tomorrow.

**markilux MX-1** | The Ultimate One Even at first glance, the markilux MX-1 makes an immediate impact with its unique mix of shape and functionality. Retracted, the tapered full cassette with a depth of 62 cm makes a deep impression on the observer as a weather-proof canopy that protects your awning from the effects of the weather. When extended the markilux MX-1 shows its true magnitude. This, the ultimate in designer awnings, is a pioneer due to the numerous technological innovations it incorporates and its multi-award winning design. The markilux MX-1 creates an unparalleled atmosphere at any time of the day, which will charm you again and again, today and in the future.

| Dimensions   | max. 700 cm × 437 cm,<br>overall depth approx. 62 cm                   |
|--------------|------------------------------------------------------------------------|
| Folding arms | Bionic tendon                                                          |
| Options      | Shadeplus,<br>a broad range of light<br>and colour options,<br>page 28 |