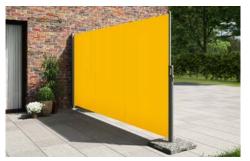

#### Always by your side.

**markilux 790** | **The Upright One** There are few seating areas outdoors that are protected on all sides from sun wind and prying eyes. Therefore, the slim markilux side screen simply makes your life on balcony or patio more comfortable and enticing. The robust compact cassette can be mounted easily and it can be extended with one movement. The markilux 790 is always by your side when you need it and whenever you feel like making use of its benefits.

Dimensions extension: max. 450 cm height: 90 cm – 250 cm

Options

sloping top edge, mobilfix, various installation brackets options

**A broad range of brackets** For any situation markilux has an apt installation option.

**mobilfix** The moving support post with granite baseplate stands secure, wherever you want it to.

**Sloping top edge** The cover is available with a sloping top edge which can be adapted to the pitch of your markilux awning. It creates a beautiful, enclosed and protected area free from prying eyes and the glare of the sun.