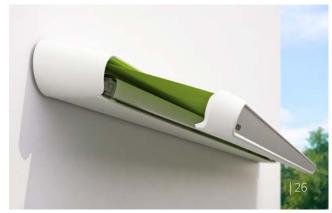

# Delivering beautiful protection, any time of year.

**markilux MX-1 Compact** | The "Petite" Ultimate One The "petite" markilux MX-1 with all the technological innovations and with the variety of features typical of markilux. It also offers you spectacular ambient lighting, brilliant LED options in the front profile as well as every possibility of influencing the colour design. The "petite" ultimate one makes your favourite spot in the garden particularly enticing. The markilux MX-1 Compact enhances the appearance of buildings with a modern, minimalist architectural design.

**A personal statement on any façade** The "petite" ultimate markilux MX-1 compact with an overall depth of 38 cm is an eye-catcher, solar and weather protection in one.

| Dimensions   | max. 700 cm × 415 cm,<br>overall depth approx. 38 cm                   |
|--------------|------------------------------------------------------------------------|
| Folding arms | Bionic tendon                                                          |
| Options      | Shadeplus,<br>a broad range of light<br>and colour options,<br>page 28 |