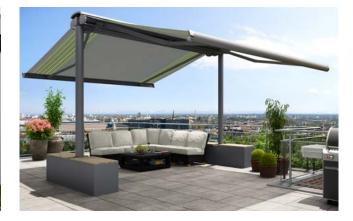

#### The planet really does revolve around you.

**markilux planet** The markilux planet is a parasol and awning in one. It's an eye catcher that provides perfect shading to your room outdoors. The awning parasol protects you from solar radiation with exceptional reliability; it's extremely sturdy, yet mobile. With the easy to use lever in the flex variant, you can simply rotate the awning parasol up to 335 degrees, so you can have the shade wherever you want it. The slim post carries the desired markilux design awning with ease and the combination of functionality and design is impressive.

Dimensions depending on awning model max. 600/610 cm × 300 cm max. 500/510 cm × 350 cm

Folding arm depends on model

**Options** depending on awning model, flex rotates up to 335 degrees

markilux Shadeplus The retractable and extendable protection against sun, glances and glare in the front profile lets you enjoy low-lying sun without having to care about prying eyes.

**flex variant** The markilux planet flex can be rotated and turned however you want up to 335 degrees.

**Easy go lever** Permits easy rotation of the markilux planet flex.