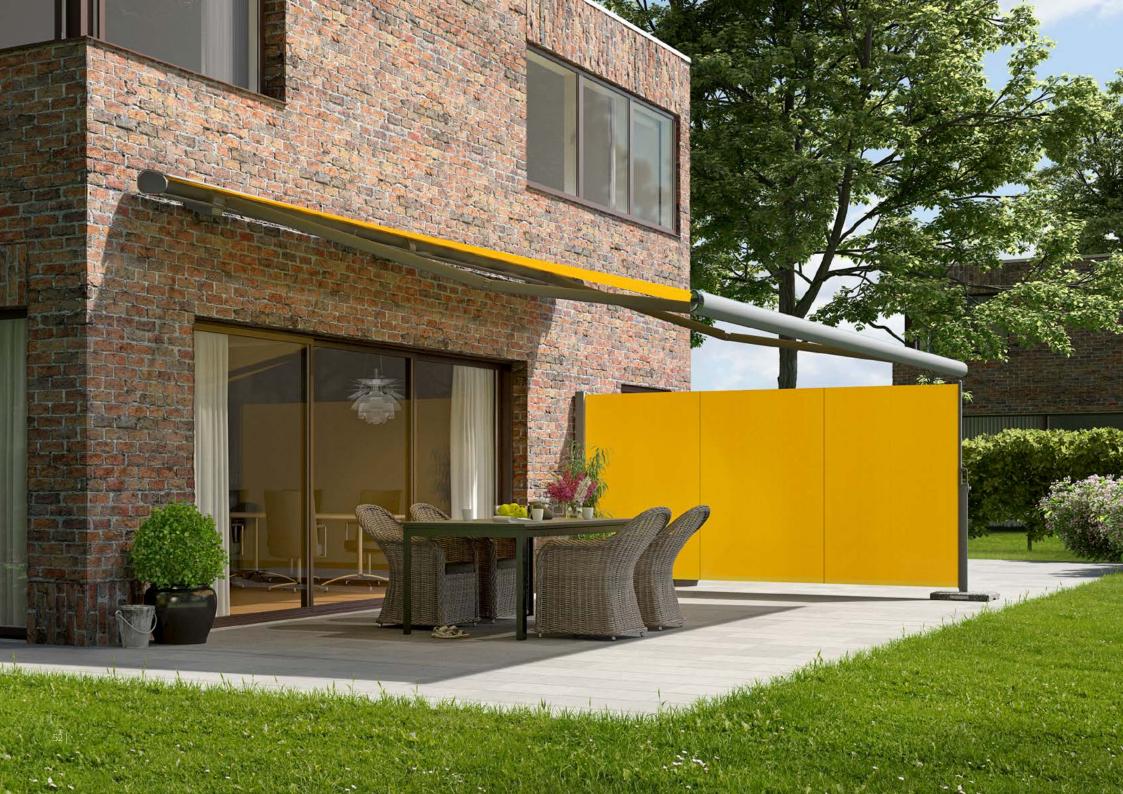

#### Always by your side.

**markilux 790** | **The Upright One** There are few seating areas outdoors that are protected on all sides from sun wind and prying eyes. Therefore, the slim markilux side screen simply makes your life on balcony or patio more comfortable and enticing. The robust compact cassette can be mounted easily and it can be extended with one movement. The markilux 790 is always by your side when you need it and whenever you feel like making use of its benefits.

Dimensions extension: max. 450 cm height: 90 cm – 250 cm

Options

sloping top edge, mobilfix, various installation brackets options

**A broad range of brackets** For any situation markilux has an apt installation option.

**mobilfix** The moving support post with granite baseplate stands secure, wherever you want it to.

**Sloping top edge** The cover is available with a sloping top edge which can be adapted to the pitch of your markilux awning. It creates a beautiful, enclosed and protected area free from prying eyes and the glare of the sun.