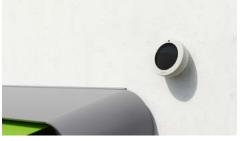

markilux sun and wind sensor Depending on the current weather situation, this intelligent control system will extend and retract your awning automatically.

**markilux sun sensor** Intelligent control of your awning depending on the ambient solar light intensity. Independent from the mains thanks to solar cell technology.

**markilux rain sensor** The awning retracts automatically in the case of precipitation by virtue of this intelligent control mechanism, which protects the awining cover.

**markilux vibrabox** Intelligent, sensitive and independent from the mains. The vibrabox is an inertia sensor and depending on wind load a motor-driven awning will be retracted automatically to protect it.