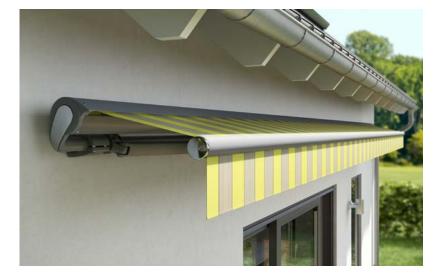

## markilux Cassette Awnings

## markilux Cassette Awnings

**Elegant all-round protection** With a markilux cassette awning you're protected whatever the weather. When the awning is retracted, the cassette completely encompasses the awning cover and provides the best possible protection from wind and weather.