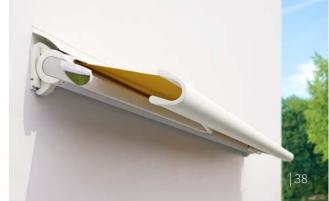

## The one that withstands the elements.

**markilux ES-1** | **The Unique One** The world's only designer awning made of marine grade stainless steel is a design piece to fall in love with. The markilux ES-1 is a perfect combination of material, shape and function. This makes this awning a visual highlight, which will lose none of its magnificence even after many years, as the corrosion-resistant stainless steel will not fail you in even the stormiest of weather. With the markilux ES-1 you own a stylish treasure that brings you a great deal of pleasure and invites you to enjoy your outdoor life with sophistication.

**Valance** This classic extension of the cover suspended from the front profile gives your stainless steel treasure a classy touch. Available in different shapes and manufactured to match the pattern of the awning cover.

**Stainless steel gas pistons** With impressive power, the perfectly matched gas piston technology of the folding arms is a visual highlight and ensures optimum cover tension - even when the awning is not extended completely.

| Dimensions  | max. 650 cm × 300 cm<br>max. 600 cm × 350 cm |
|-------------|----------------------------------------------|
| Folding arm | gas piston                                   |
| Options     | valance                                      |