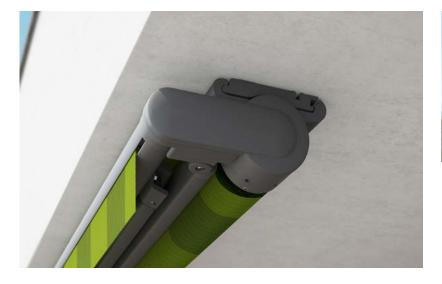

## markilux Cassette Awnings

**Elegant all-round protection** With a markilux cassette awning you're protected whatever the weather. When the awning is retracted, the cassette completely encompasses the awning cover and provides the best possible protection from wind and weather.