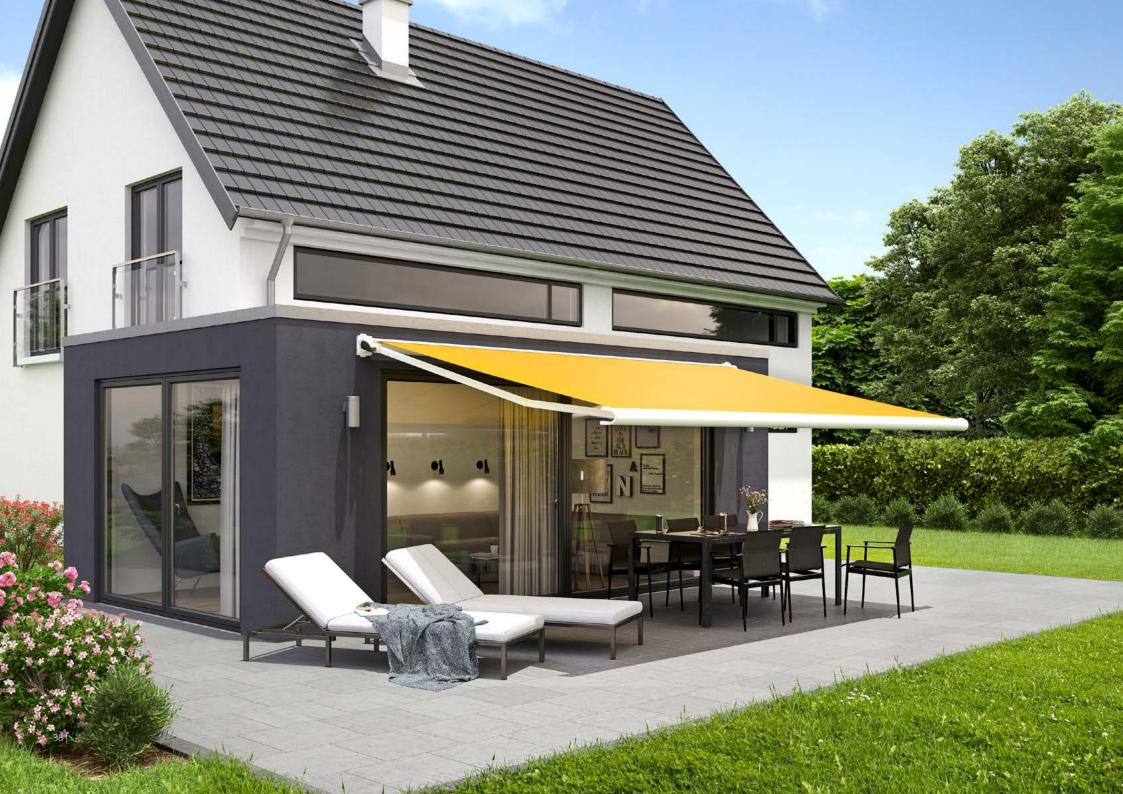

## The technology of tomorrow.

**markilux MX-1** | The Ultimate One Even at first glance, the markilux MX-1 makes an immediate impact with its unique mix of shape and functionality. Retracted, the tapered full cassette with a depth of 62 cm makes a deep impression on the observer as a weather-proof canopy that protects your awning from the effects of the weather. When extended the markilux MX-1 shows its true magnitude. This, the ultimate in designer awnings, is a pioneer due to the numerous technological innovations it incorporates and its multi-award winning design. The markilux MX-1 creates an unparalleled atmosphere at any time of the day, which will charm you again and again, today and in the future.

**LED spotlights in the canopy** Highlight specific areas and enjoy the evening hours under the awning in a delightful atmosphere. Discover further lighting and design options on page 28.

**markilux Shadeplus** The additional awning cover in the front profile protects against low-lying sun and prying eyes at the touch of a button.

| Dimensions   | max. 700 cm × 437 cm,<br>overall depth approx. 62 cm                   |
|--------------|------------------------------------------------------------------------|
| Folding arms | Bionic tendon                                                          |
| Options      | Shadeplus,<br>a broad range of light<br>and colour options,<br>page 28 |