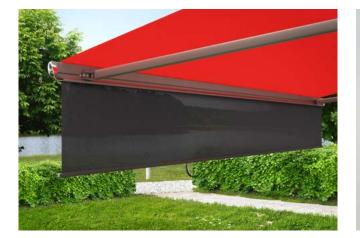

#### Always by your side.

**markilux 790** | **The Upright One** There are few seating areas outdoors that are protected on all sides from sun wind and prying eyes. Therefore, the slim markilux side screen simply makes your life on balcony or patio more comfortable and enticing. The robust compact cassette can be mounted easily and it can be extended with one movement. The markilux 790 is always by your side when you need it and whenever you feel like making use of its benefits.

Dimensions extension: max. 450 cm height: 90 cm – 250 cm

Options

sloping top edge, mobilfix, various installation brackets options

**A broad range of brackets** For any situation markilux has an apt installation option.

**mobilfix** The moving support post with granite baseplate stands secure, wherever you want it to.

**Sloping top edge** The cover is available with a sloping top edge which can be adapted to the pitch of your markilux awning. It creates a beautiful, enclosed and protected area free from prying eyes and the glare of the sun.