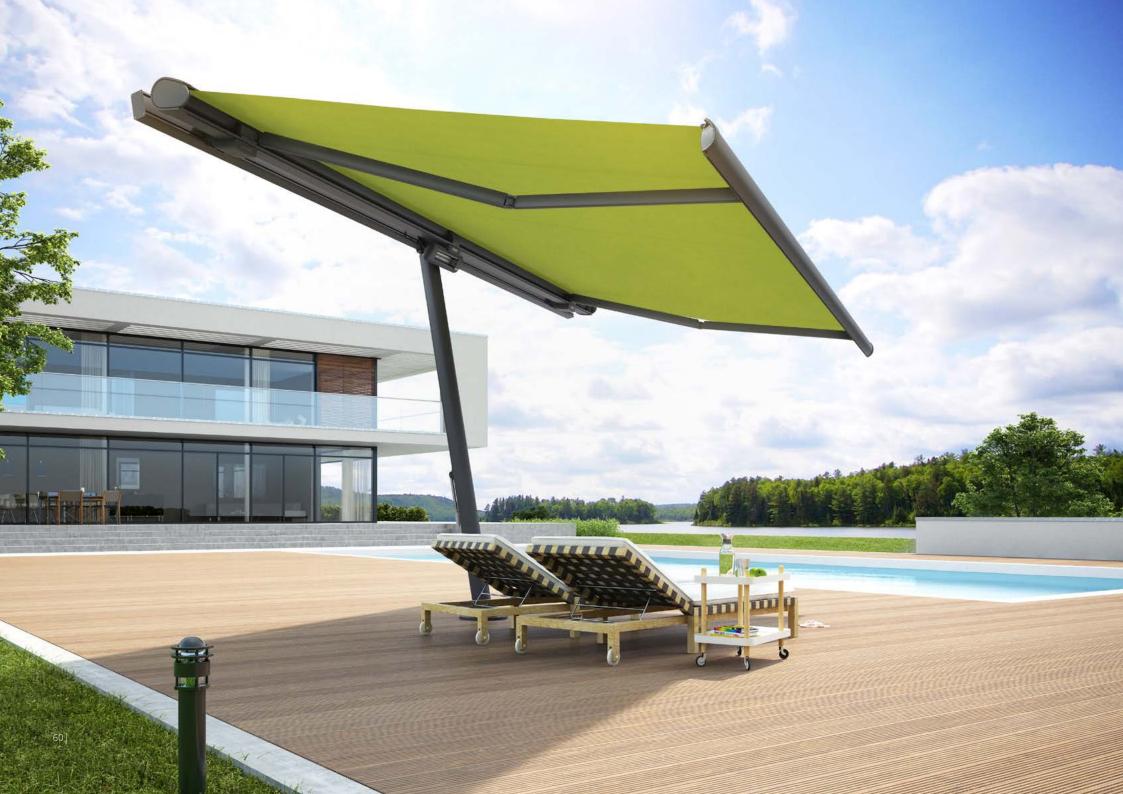

#### The planet really does revolve around you.

**markilux planet** The markilux planet is a parasol and awning in one. It's an eye catcher that provides perfect shading to your room outdoors. The awning parasol protects you from solar radiation with exceptional reliability; it's extremely sturdy, yet mobile. With the easy to use lever in the flex variant, you can simply rotate the awning parasol up to 335 degrees, so you can have the shade wherever you want it. The slim post carries the desired markilux design awning with ease and the combination of functionality and design is impressive.

Dimensions depending on awning model max. 600/610 cm × 300 cm max. 500/510 cm × 350 cm

Folding arm depends on model

**Options** depending on awning model, flex rotates up to 335 degrees

markilux Shadeplus The retractable and extendable protection against sun, glances and glare in the front profile lets you enjoy low-lying sun without having to care about prying eyes.

**flex variant** The markilux planet flex can be rotated and turned however you want up to 335 degrees.

**Easy go lever** Permits easy rotation of the markilux planet flex.