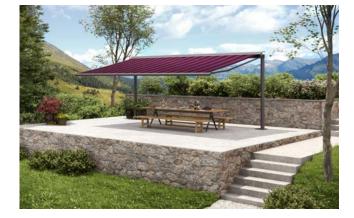

# Here's to getting together, whatever the weather.

**markilux pergola** The markilux pergola ranks top when it comes to solar and weather protection. The awning system on slender posts and lateral guide tracks provides generous shading with an extension of up to 6 metres. The markilux pergola defies wind and weather up to Beaufort 6 (wind resistance class 3). You can make this awning your own with markilux's Shadeplus, tracfix, an array of lighting options and post variants. No matter how strong the sun shines or the wind blows, with your markilux pergola you can enjoy life outdoors at any time. **Dimensions** max. 500 cm × 600 cm max. 600 cm × 450 cm

Options

tracfix, Shadeplus and a number of other comfort and design options,

Coupled unit For all who want even more shade: Up to three single units can be connected to one another.

**Closed full cassette** The cover disappears completely in the cassette and is ideally protected. If anything can be more beuatiful than the appearance of the awning, it is the way the markilux pergola functions faultlessly.

page 58

**Front profile and guide tracks** When the awning is extended both match one another perfectly.

**markilux Shadeplus** The additional vertical blind connected to the front profile simply blocks out low-lying sun and the glances of inquisitive neighbours.