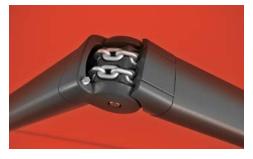

**Arm Technology** Exceptional long-life, quiet and meticulously designed to give a taut, tensioned cover.

**Bionic tendon** markilux have developed the bionic tendon from high-tech fibres, and used nature as its inspiration to create optimum power transmission as well as a friction-free and virtually noiseless folding motion of the arms. The safety and durability of the arms also impressed the experts of the Fraunhofer institute when it achieved more than 50,000 arm flexions in a test.

**Twin chain** The twin chain has been on the market for decades and has proved itself in all types of weather: the twin round steel link chain, lies protected in the folding arms.

**Gas piston** The Gas Piston is an eye-catcher in stainless steel with the latest technology to match, the gas piston ensures optimum cover tension in any phase of extension.