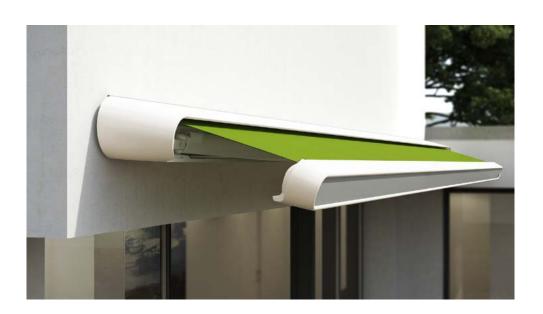

# Perfect functionality meets award winning design.

**markilux 1600** | **The Elegant One** This awning was awarded the IF product design award for its harmonious, semi-circular design. As a semi-cassette awning, the markilux 1600 is open to the bottom and still looks unique when it's fully extended. The top cover profile adapts itself to the angle of the pitch of awning, and closes completely flush with the front profile when retracted, which protects the cover safely from the rain.

**markilux Shadeplus** Simply block out low-lying sun and prying eyes with the additional awning cover in the project front of the markilux 1600.

Polished chrome fittings embellish the front profile and underline the design of your semi-cassette awning in a brilliant manner.

| Dimensions  | max. 710 cm × 400 cm,<br>max. 410 cm × 400 cm<br>(1600 stretch)                                 |
|-------------|-------------------------------------------------------------------------------------------------|
| Folding arm | twin chain,<br>optional: Bionic tendon                                                          |
| Options     | LED spotlights,<br>end caps in polished chrome,<br>Shadeplus, valance,<br>coupled unit, stretch |