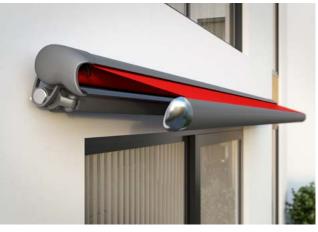

## The technology of tomorrow.

**markilux MX-1** | The Ultimate One Even at first glance, the markilux MX-1 makes an immediate impact with its unique mix of shape and functionality. Retracted, the tapered full cassette with a depth of 62 cm makes a deep impression on the observer as a weather-proof canopy that protects your awning from the effects of the weather. When extended the markilux MX-1 shows its true magnitude. This, the ultimate in designer awnings, is a pioneer due to the numerous technological innovations it incorporates and its multi-award winning design. The markilux MX-1 creates an unparalleled atmosphere at any time of the day, which will charm you again and again, today and in the future.

| Dimensions   | max. 700 cm × 437 cm,<br>overall depth approx. 62 cm                   |
|--------------|------------------------------------------------------------------------|
| Folding arms | Bionic tendon                                                          |
| Options      | Shadeplus,<br>a broad range of light<br>and colour options,<br>page 28 |