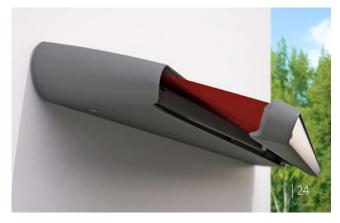

## The technology of tomorrow.

**markilux MX-1** | The Ultimate One Even at first glance, the markilux MX-1 makes an immediate impact with its unique mix of shape and functionality. Retracted, the tapered full cassette with a depth of 62 cm makes a deep impression on the observer as a weather-proof canopy that protects your awning from the effects of the weather. When extended the markilux MX-1 shows its true magnitude. This, the ultimate in designer awnings, is a pioneer due to the numerous technological innovations it incorporates and its multi-award winning design. The markilux MX-1 creates an unparalleled atmosphere at any time of the day, which will charm you again and again, today and in the future.

**LED spotlights in the canopy** Highlight specific areas and enjoy the evening hours under the awning in a delightful atmosphere. Discover further lighting and design options on page 28.

**markilux Shadeplus** The additional awning cover in the front profile protects against low-lying sun and prying eyes at the touch of a button.

| Dimensions   | max. 700 cm × 437 cm,<br>overall depth approx. 62 cm                   |
|--------------|------------------------------------------------------------------------|
| Folding arms | Bionic tendon                                                          |
| Options      | Shadeplus,<br>a broad range of light<br>and colour options,<br>page 28 |