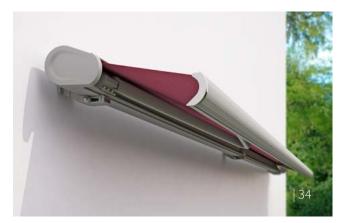

### markilux 5010 | The Universal One

markilux 3300 | The Practical One

## Enjoy happy hour, 24 hours a day.

**markilux 5010** The Universal One The markilux 5010 effortlessly extends, either at the touch of a button or via smart control through an app, this awning will be a hit with all the family. On top of that, as a coupled unit with up to three awnings installed next to one another, friends and guests will also be able to find a cosy spot in the generous shade this awning offers. This multi-talent encourages relaxed get togethers and turns any hour spent outdoors into a happy hour.

**Polished chrome fittings** Optionally available as an eye-catcher - and without surcharge, it's so friendly to your wallet: the chrome-look end caps fitted to the front profile.

markilux Shadeplus Enjoy relaxing on the patio even when the sun is low.

| Dimensions  | max. 700 cm × 400 cm                                             |
|-------------|------------------------------------------------------------------|
| Folding arm | double chain-link arms,<br>optional: Bionic tendon               |
| Options     | polished chrome fittings,<br>Shadeplus, valance,<br>coupled unit |