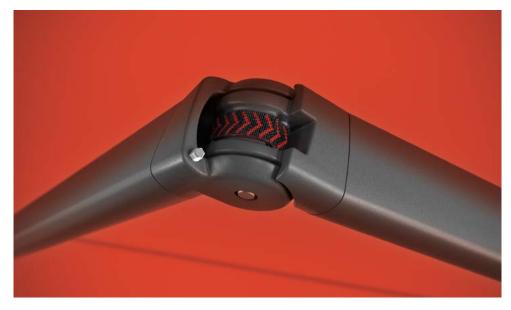

**Arm Technology** Exceptional long-life, quiet and meticulously designed to give a taut, tensioned cover.

**Bionic tendon** markilux have developed the bionic tendon from high-tech fibres, and used nature as its inspiration to create optimum power transmission as well as a friction-free and virtually noiseless folding motion of the arms. The safety and durability of the arms also impressed the experts of the Fraunhofer institute when it achieved more than 50,000 arm flexions in a test.

**Twin chain** The twin chain has been on the market for decades and has proved itself in all types of weather: the twin round steel link chain, lies protected in the folding arms.

**Gas piston** The Gas Piston is an eye-catcher in stainless steel with the latest technology to match, the gas piston ensures optimum cover tension in any phase of extension.