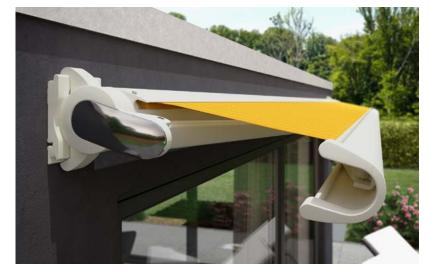

## The technology of tomorrow.

**markilux MX-1** | The Ultimate One Even at first glance, the markilux MX-1 makes an immediate impact with its unique mix of shape and functionality. Retracted, the tapered full cassette with a depth of 62 cm makes a deep impression on the observer as a weather-proof canopy that protects your awning from the effects of the weather. When extended the markilux MX-1 shows its true magnitude. This, the ultimate in designer awnings, is a pioneer due to the numerous technological innovations it incorporates and its multi-award winning design. The markilux MX-1 creates an unparalleled atmosphere at any time of the day, which will charm you again and again, today and in the future.

**LED spotlights in the canopy** Highlight specific areas and enjoy the evening hours under the awning in a delightful atmosphere. Discover further lighting and design options on page 28.

**markilux Shadeplus** The additional awning cover in the front profile protects against low-lying sun and prying eyes at the touch of a button.

| Dimensions   | max. 700 cm × 437 cm,<br>overall depth approx. 62 cm                   |
|--------------|------------------------------------------------------------------------|
| Folding arms | Bionic tendon                                                          |
| Options      | Shadeplus,<br>a broad range of light<br>and colour options,<br>page 28 |