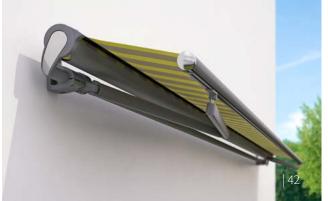

#### markilux MX-1 compact | The "Petite" Ultimate One

markilux 990 | The Slim One

# Delivering beautiful protection, any time of year.

**markilux MX-1 Compact** | The "Petite" Ultimate One The "petite" markilux MX-1 with all the technological innovations and with the variety of features typical of markilux. It also offers you spectacular ambient lighting, brilliant LED options in the front profile as well as every possibility of influencing the colour design. The "petite" ultimate one makes your favourite spot in the garden particularly enticing. The markilux MX-1 Compact enhances the appearance of buildings with a modern, minimalist architectural design.

**A personal statement on any façade** The "petite" ultimate markilux MX-1 compact with an overall depth of 38 cm is an eye-catcher, solar and weather protection in one.

| Dimensions   | max. 700 cm × 415 cm,<br>overall depth approx. 38 cm                   |
|--------------|------------------------------------------------------------------------|
| Folding arms | Bionic tendon                                                          |
| Options      | Shadeplus,<br>a broad range of light<br>and colour options,<br>page 28 |