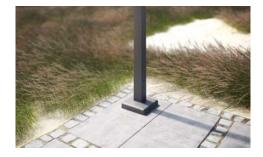

**Square support / baseplate covers** meets the demand for clear, angular shapes and a clean finish at the base of the front post or supports.

**Stabilisation boxes** Give your markilux pergola reliable stability, when mounting the front posts to foundations is not possible or desired.