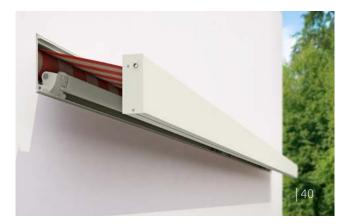

### markilux MX-1 | The Ultimate One

markilux 970 | The Linear One

## The technology of tomorrow.

**markilux MX-1** | The Ultimate One Even at first glance, the markilux MX-1 makes an immediate impact with its unique mix of shape and functionality. Retracted, the tapered full cassette with a depth of 62 cm makes a deep impression on the observer as a weather-proof canopy that protects your awning from the effects of the weather. When extended the markilux MX-1 shows its true magnitude. This, the ultimate in designer awnings, is a pioneer due to the numerous technological innovations it incorporates and its multi-award winning design. The markilux MX-1 creates an unparalleled atmosphere at any time of the day, which will charm you again and again, today and in the future.

| Dimensions   | max. 700 cm × 437 cm,<br>overall depth approx. 62 cm                   |
|--------------|------------------------------------------------------------------------|
| Folding arms | Bionic tendon                                                          |
| Options      | Shadeplus,<br>a broad range of light<br>and colour options,<br>page 28 |