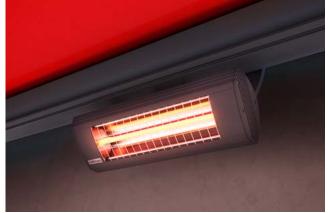

**markilux infra-red heater** for even longer. It has a long service life, is energy efficient and comes protected in a matching, powder-coated housing. Available in 1400 W or 2000 W.

**markilux hotspot** Warmth and light that create atmosphere until late in the night. Four halogen spotlights and two infra-red heaters are perfectly combined and protected in a housing that matches the colour of your awning. Can be fitted to any wall.