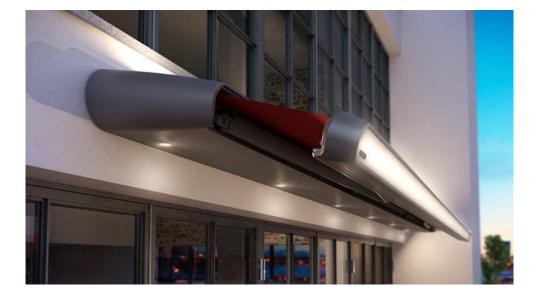

## The technology of tomorrow.

**markilux MX-1** | The Ultimate One Even at first glance, the markilux MX-1 makes an immediate impact with its unique mix of shape and functionality. Retracted, the tapered full cassette with a depth of 62 cm makes a deep impression on the observer as a weather-proof canopy that protects your awning from the effects of the weather. When extended the markilux MX-1 shows its true magnitude. This, the ultimate in designer awnings, is a pioneer due to the numerous technological innovations it incorporates and its multi-award winning design. The markilux MX-1 creates an unparalleled atmosphere at any time of the day, which will charm you again and again, today and in the future.

**LED spotlights in the canopy** Highlight specific areas and enjoy the evening hours under the awning in a delightful atmosphere. Discover further lighting and design options on page 28.

**markilux Shadeplus** The additional awning cover in the front profile protects against low-lying sun and prying eyes at the touch of a button.

| Dimensions   | max. 700 cm × 437 cm,<br>overall depth approx. 62 cm                   |
|--------------|------------------------------------------------------------------------|
| Folding arms | Bionic tendon                                                          |
| Options      | Shadeplus,<br>a broad range of light<br>and colour options,<br>page 28 |