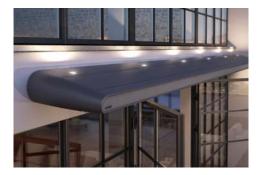

**LED spotlights in the canopy** Highlight specific areas and enjoy the evening hours under the awning in a delightful atmosphere. Discover further lighting and design options on page 28.

**markilux Shadeplus** The additional awning cover in the front profile protects against low-lying sun and prying eyes at the touch of a button.

### markilux MX-1 / MX-1 compact - options

**LED Line in front profile** For atmospheric and uniform lighting after sunset.

**LED spotlights in the front profile** A brilliant lighting effect converts the room under the awning into an oasis of well-being in the evening.

**Colour combinations** Cassette and front panel are available in different colours, which can be combined freely.

**LED spotlights in the front canopy** Let the evening come ... And with it the time of captivating lighting effects, optionally directed downwards and/or upwards. Available only in the markilux MX-1.