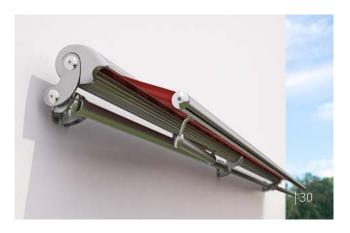

#### Urban chic for a clean, sleek appearance.

**markilux 970** | **The Linear One** This awning incorporates an urban lifestyle with confidence. The neat and slim appearance of the markilux 970 makes it the ideal model for those who love the simplicity of elegance. This svelte designer awning wraps your patio in comforting light and makes it a stylish place of retreat where your guests, too, will completely feel at home. The numerous styling options and the variable designs of the front panel lighting lend that individual something to the markilux 970. All in all, because of its clean lines and straightforward design, this awning is an all round performer.

**LED spotlights under the cassette** During the twilight and evening hours they ensure a stylish ambience.

**markilux Shadeplus** For more protection from prying eyes and glare: The optional vertical blind in the front profile will captivate you.

| - |
|---|
|   |
|   |

**Free colour choice** The colours of the cassette and front panel can be freely combined. The front panel is also available in another six contrasting colours.

| Dimensions  | max. 600 cm × 300 cm<br>max. 500 cm × 350 cm                                                                  |
|-------------|---------------------------------------------------------------------------------------------------------------|
| Folding arm | Bionic tendon                                                                                                 |
| Options     | LED spotlights under the<br>cassette, selectable colour<br>combination, coloured front<br>profiles, Shadeplus |