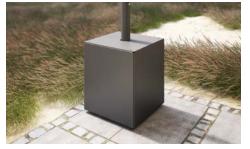

**Square support / baseplate covers** meets the demand for clear, angular shapes and a clean finish at the base of the front post or supports.

**Stabilisation boxes** Give your markilux pergola reliable stability, when mounting the front posts to foundations is not possible or desired.