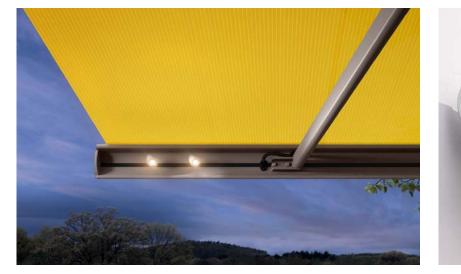

**LED spotlights in the canopy** Highlight specific areas and enjoy the evening hours under the awning in a delightful atmosphere. Discover further lighting and design options on page 28.

**markilux Shadeplus** The additional awning cover in the front profile protects against low-lying sun and prying eyes at the touch of a button.

LED spotlights in the front profile More than a decorative highlight. The markilux 6000 lights up your favourite spot in an elegant, flexible and energy-efficient manner, just the way you want it.

markilux Shadeplus The vertical shading in the front profile adds the finishing touch and provides personal protection from the sun and prying eyes. On request the Shadeplus can come with a hard-wired or radio-controlled motor.