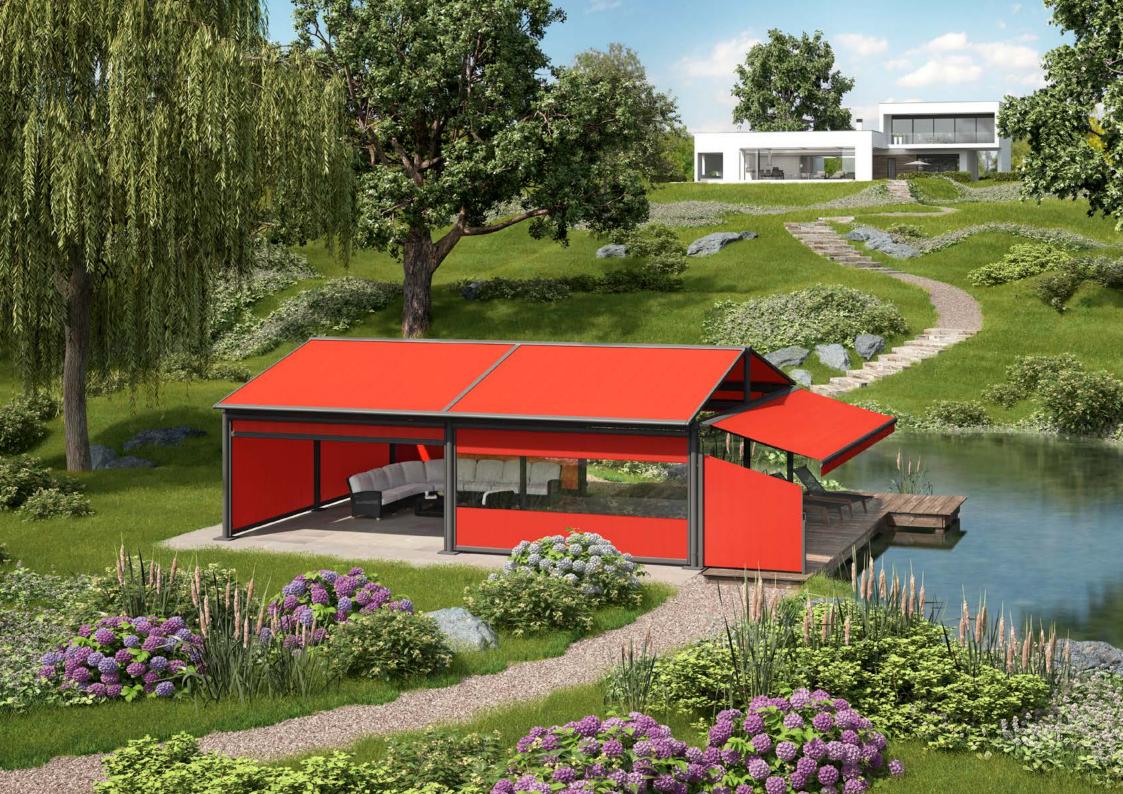

# Here's to getting together, whatever the weather.

**markilux pergola** The markilux pergola ranks top when it comes to solar and weather protection. The awning system on slender posts and lateral guide tracks provides generous shading with an extension of up to 6 metres. The markilux pergola defies wind and weather up to Beaufort 6 (wind resistance class 3). You can make this awning your own with markilux's Shadeplus, tracfix, an array of lighting options and post variants. No matter how strong the sun shines or the wind blows, with your markilux pergola you can enjoy life outdoors at any time. **Dimensions** max. 500 cm × 600 cm max. 600 cm × 450 cm

Options

tracfix, Shadeplus and a number of other comfort and design options,

Coupled unit For all who want even more shade: Up to three single units can be connected to one another.

**Closed full cassette** The cover disappears completely in the cassette and is ideally protected. If anything can be more beuatiful than the appearance of the awning, it is the way the markilux pergola functions faultlessly.

page 58

**Front profile and guide tracks** When the awning is extended both match one another perfectly.

**markilux Shadeplus** The additional vertical blind connected to the front profile simply blocks out low-lying sun and the glances of inquisitive neighbours.