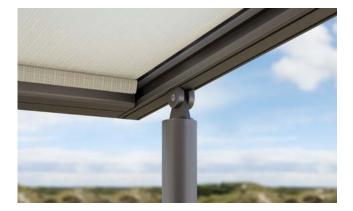

**Arm Technology** Exceptional long-life, quiet and meticulously designed to give a taut, tensioned cover.

**Bionic tendon** markilux have developed the bionic tendon from high-tech fibres, and used nature as its inspiration to create optimum power transmission as well as a friction-free and virtually noiseless folding motion of the arms. The safety and durability of the arms also impressed the experts of the Fraunhofer institute when it achieved more than 50,000 arm flexions in a test.

**Twin chain** The twin chain has been on the market for decades and has proved itself in all types of weather: the twin round steel link chain, lies protected in the folding arms.

**Gas piston** The Gas Piston is an eye-catcher in stainless steel with the latest technology to match, the gas piston ensures optimum cover tension in any phase of extension.