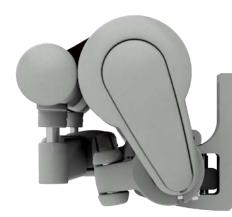

**Arm Technology** Exceptional long-life, quiet and meticulously designed to give a taut, tensioned cover.

**Bionic tendon** markilux have developed the bionic tendon from high-tech fibres, and used nature as its inspiration to create optimum power transmission as well as a friction-free and virtually noiseless folding motion of the arms. The safety and durability of the arms also impressed the experts of the Fraunhofer institute when it achieved more than 50,000 arm flexions in a test.

**Twin chain** The twin chain has been on the market for decades and has proved itself in all types of weather: the twin round steel link chain, lies protected in the folding arms.

**Gas piston** The Gas Piston is an eye-catcher in stainless steel with the latest technology to match, the gas piston ensures optimum cover tension in any phase of extension.