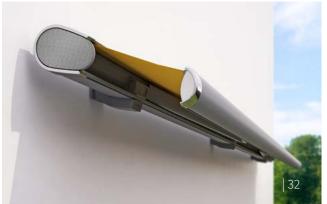

### markilux 6000 | The Individual One

## Germany's Top Model.

markilux 6000 | The Individual One A designer awning with many faces – each one more beatiful than the next. Create your own personal and unique model from a wide range of awning frame colours, decorative elements and available accessories. With its remarkable dimensions and technical values, the markilux 6000 makes a lasting impression. It also cuts a dashing figure as well. Invite Germany's top model into your home.

LED spotlights in the front profile More than a decorative highlight. The markilux 6000 lights up your favourite spot in an elegant, flexible and energy-efficient manner, just the way you want it.

markilux Shadeplus The vertical shading in the front profile adds the finishing touch and provides personal protection from the sun and prying eyes. On request the Shadeplus can come with a hard-wired or radio-controlled motor.

F

stainless steel mesh, the end cap trim in chrome finish or all deliberately

uniform in the awning colour of your choice - you can design your very

own personalised top model by markilux.

| Dimensions  | max. 700 cm × 400 cm                                                                                                                                      |
|-------------|-----------------------------------------------------------------------------------------------------------------------------------------------------------|
| Folding arm | Bionic tendon                                                                                                                                             |
| Options     | LED spotlights in the front<br>profile,<br>end cap insert in stainless<br>steel mesh,<br>frame in polished chrome,<br>Shadeplus, valance,<br>coupled unit |