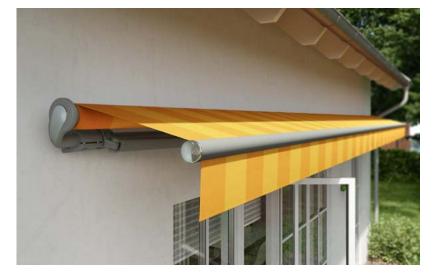

## markilux Cassette Awnings

**Elegant all-round protection** With a markilux cassette awning you're protected whatever the weather. When the awning is retracted, the cassette completely encompasses the awning cover and provides the best possible protection from wind and weather.