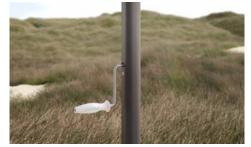

**Adjustable post** For better water drainage, the front post of the markilux pergola can be lowered by up to 40 cm in no time at all.

**LED line** Light for reading or informal get-togethers, optionally in the guide tracks and/or in the cover support tube, turns your nights into day.

**Stainless steel crank** Bring the adjustable posts to the desired height in no time at all.

**LED spotlights attached to the cover support tube** These spotlights will provide perfect contrast lighting in the evening hours, pivoting and dimmable.