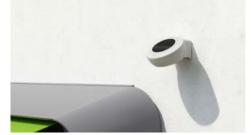

markilux sun and wind sensor Depending on the current weather situation, this intelligent control system will extend and retract your awning automatically.

**markilux sun sensor** Intelligent control of your awning depending on the ambient solar light intensity. Independent from the mains thanks to solar cell technology.

**markilux rain sensor** The awning retracts automatically in the case of precipitation by virtue of this intelligent control mechanism, which protects the awining cover.

**markilux vibrabox** Intelligent, sensitive and independent from the mains. The vibrabox is an inertia sensor and depending on wind load a motor-driven awning will be retracted automatically to protect it.