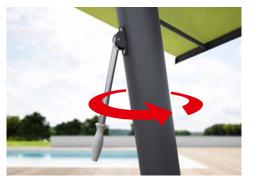

**flex variant** The markilux planet flex can be rotated and turned however you want up to 335 degrees.

**Easy go lever** Permits easy rotation of the markilux planet flex.